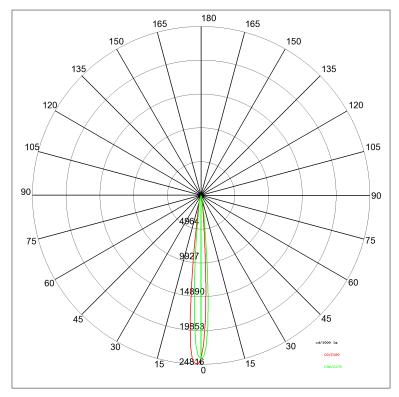

Voltage: 220-240V 50/60Hz

Beam angle: Symmetric narrow beam 10 Degrees

High power factor: Yes

Insulation class: Insulation class 2

Weight: 2,700 kg IP rating: 65 Glow wire: [850 °C] Lamp included: Yes Kind of led: Power LED 28 W Lamp wattage: Lamp luminous flux: 2400 lm Colour temperature: 6000K CRI: