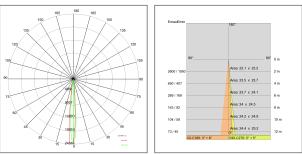

Voltage: 220-240V 50/60Hz

Beam angle: Symmetric narrow beam 10 Degrees

High power factor: Yes

Insulation class: Insulation class 2

Weight: 2,700 kg IP rating: 65 Glow wire: [850 °C] Lamp included: Yes Kind of led: Power LED 28 W Lamp wattage: Lamp luminous flux: 2400 lm Colour temperature: 6000K CRI:

L dimension = 606 mm; Module 24 Powerled; 30° beam angle on request

Review board: 24-02-2014