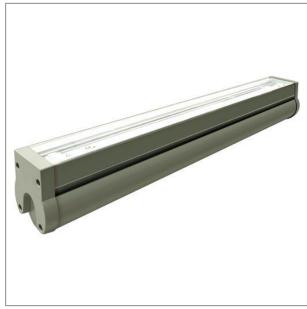

## **NEW ACTIVA LED**

COD: E9020-LBI

Use: outside, led Installation: Wall mounted Fixing system:

Adjustable wall fixing bracket

Body/structure:

Die-cast aluminium body

Coating Anodized

Colour: Satined aluminium

Optic/reflector: Metacrylate LED lens

Equipment: Supply cable L = 2 mt.

Glass/diffuser: Clear serigraphed tempered glass

Cable gland:

Silicon rubber cable gland PG11

Control gear:

Integrated LED ballast 24Vdc output

Voltage: 220-240V 50/60Hz

Beam angle: Symmetric narrow beam 10 Degrees

High power factor: Yes

Insulation class: Insulation class 2

Weight: 2,700 kg IP rating: 65 Glow wire: [850 °C] Lamp included: Yes Kind of led: Power LED 28 W Lamp wattage: Lamp luminous flux: 2400 lm Colour temperature: 6000K CRI:

L dimension = 606 mm; Module 24 Powerled; 30° beam angle on request

Review board: 24-02-2014