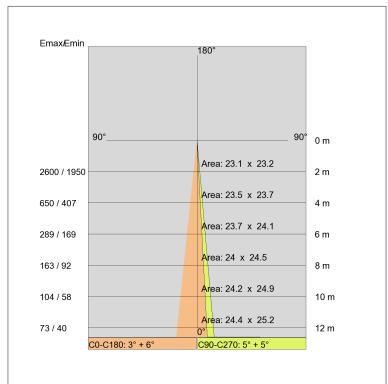

Voltage: 220-240V 50/60Hz

Beam angle: Symmetric narrow beam 10 Degrees

High power factor: Yes

Insulation class: Insulation class 2

Weight: 2,700 kg IP rating: 65 Glow wire: [850 °C] Lamp included: Yes Kind of led: Power LED 28 W Lamp wattage: Lamp luminous flux: 2400 lm Colour temperature: 6000K CRI: