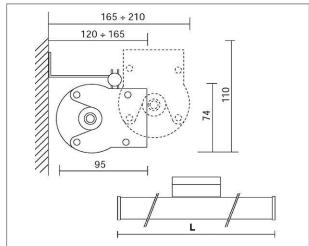

L dimension = 606 mm; Module 24 Powerled; 30° beam angle on request

Review board: 24-02-2014