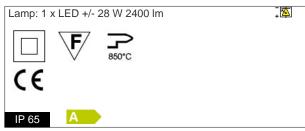

Voltage: 220-240V 50/60Hz

Beam angle: Symmetric narrow beam 10 Degrees

High power factor: Yes

Insulation class: Insulation class 2

Weight: 2,700 kg IP rating: 65 Glow wire: [850 °C] Lamp included: Yes Kind of led: Power LED 28 W Lamp wattage: Lamp luminous flux: 2400 lm Colour temperature: 6000K CRI: